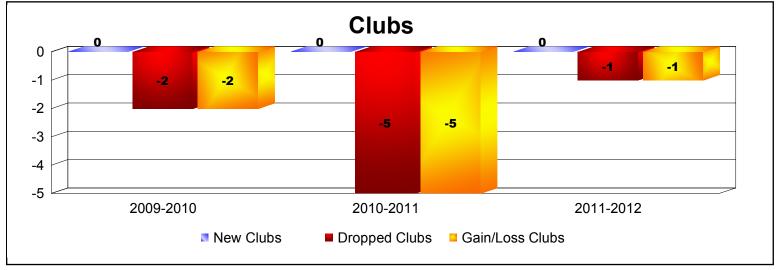

**Disbanded Districts**As of June 2012 Cumulative

| Year      | New<br>Clubs | Dropped<br>Clubs | Gain/<br>Loss<br>Clubs | New<br>Members | Charter<br>Members | Reinstate<br>Members | Transfer<br>Members | Total<br>Member<br>Added | Total<br>Members<br>Dropped | Gain/<br>Loss<br>Members |
|-----------|--------------|------------------|------------------------|----------------|--------------------|----------------------|---------------------|--------------------------|-----------------------------|--------------------------|
| 2009-2010 | 0            | -2               | -2                     | 11             | 1                  | 0                    | 0                   | 12                       | -69                         | -57                      |
| 2010-2011 | 0            | -5               | -5                     | 7              | 0                  | 6                    | 0                   | 13                       | -64                         | -51                      |
| 2011-2012 | 0            | -1               | -1                     | 0              | 0                  | 0                    | 0                   | 0                        | -15                         | -15                      |
| Average   | 0            | -3               | -3                     | 6              | 0                  | 2                    | 0                   | 8                        | -49                         | -41                      |