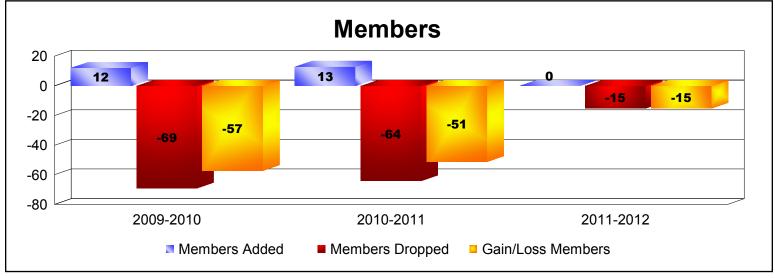

**Disbanded Districts**As of June 2012 Cumulative

| Year      | New<br>Clubs | Dropped<br>Clubs | Gain/<br>Loss<br>Clubs | New<br>Members | Charter<br>Members | Reinstate<br>Members | Transfer<br>Members | Total<br>Member<br>Added | Total<br>Members<br>Dropped | Gain/<br>Loss<br>Members |
|-----------|--------------|------------------|------------------------|----------------|--------------------|----------------------|---------------------|--------------------------|-----------------------------|--------------------------|
| 2009-2010 | 0            | -2               | -2                     | 11             | 1                  | 0                    | 0                   | 12                       | -69                         | -57                      |
| 2010-2011 | 0            | -5               | -5                     | 7              | 0                  | 6                    | 0                   | 13                       | -64                         | -51                      |
| 2011-2012 | 0            | -1               | -1                     | 0              | 0                  | 0                    | 0                   | 0                        | -15                         | -15                      |
| Average   | 0            | -3               | -3                     | 6              | 0                  | 2                    | 0                   | 8                        | -49                         | -41                      |